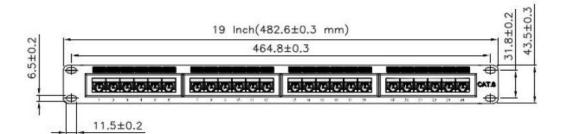

installation via LSA strips, color coded acc. EIA/TIA 568 A&B
- Fixing option for cable ties, central ground connection
- Suitable for 483 mm (19") rack mount
- Material housing: SECC, 1.5 mm galvanized, cold-rolled steel acc. EN1.4301
- Available as 16-port (1U), 24-port (1U) and 48-port (2U)

## **Product Overview**

The unshielded CAT 6 Patch Panel from DIGITUS® is available as 16- or 24-port (1 Height unit) or 48-port version (2 Height units).

It is manufactured acc. to Link Performance Class E, for up to 250 MHz, EN 50173 and ISO/IEC 11801 and also UL, 3P Permanent Link and Channel Link certified. The housing is made of 1.5 mm galvanized cold-rolled steel is therefore perfectly suitable for 19" rack mounting.

### **Product Images**







# **Technical Drawings**

#### DN-91624U















## **Product Number Information**

DN-91616U DIGITUS® CAT 6, Class E Patch Panel, unshielded, 16-port RJ45, 8P8C, LSA, 1U, rack mount,

color black (RAL 9005)

DN-91624U DIGITUS® CAT 6, Class E Patch Panel, unshielded, 24-port RJ45, 8P8C, LSA, 1U, rack mount,

color black (RAL 9005)

DN-91648U DIGITUS® CAT 6, Class E Patch Panel, unshielded, 48-port RJ45, 8P8C, LSA, 2U, rack mount,

color black (RAL 9005)

#### **Product Number Information - Accessories**

DN-LSA-PT DIGITUS® LSA Punch Down Tool

DN-94014 DIGITUS® Pliers, cutting area 0.7 mm hole, for precise and easy cutting, compact design,

with ergonomic handle (yellow)

DN-94015 DIGITUS® Cutter & Stripper, 5" electrical cutter & stripper for flush cutting, size 20-24 AWG

DN-CT-10M-20 Velcro Tape, 20 mm wide, for structured