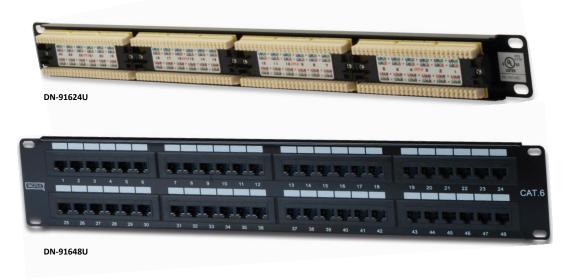

#### DN-91624U

## **Product Number Information**

DN-91616U DIGITUS® CAT 6, Class E Patch Panel, unshielded, 16-port RJ45, 8P8C, LSA, 1U, rack mount,

color black (RAL 9005)

DN-91624U DIGITUS® CAT 6, Class E Patch Panel, unshielded, 24-port RJ45, 8P8C, LSA, 1U, rack mount,

color black (RAL 9005)

DN-91648U DIGITUS® CAT 6, Class E Patch Panel, unshielded, 48-port RJ45, 8P8C, LSA, 2U, rack mount,

color black (RAL 9005)