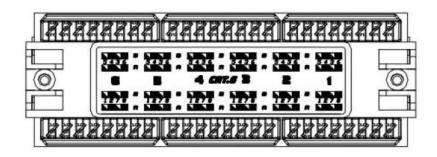

allation via LSA strips, color coded acc. EIA/TIA 568 A&B
- Fixing option for cable ties, central ground connection
- Suitable for 483 mm (19") rack mount
- Material housing: SECC, 1.5 mm galvanized, cold-rolled steel acc. EN1.4301
- Available as 16-port (1U), 24-port (1U) and 48-port (2U)

## **Product Overview**

The unshielded CAT 6 Patch Panel from DIGITUS® is available as 16- or 24-port (1 Height unit) or 48-port version (2 Height units).

It is manufactured acc. to Link Performance Class E, for up to 250 MHz, EN 50173 and ISO/IEC 11801 and also UL, 3P Permanent Link and Channel Link certified. The housing is made of 1.5 mm galvanized cold-rolled steel is therefore perfectly suitable for 19" rack mounting.

### **Product Images**







# **Technical Drawings**

#### DN-91624U















## **Product Number Information**

DN-91616U DIGITUS® CAT 6, Class E Patch Panel, unshielded, 16-port RJ45, 8P8C, LSA, 1U, rack mount,

color black (RAL 9005)

DN-91624U DIGITUS® CAT 6, Class E Patch Panel, unshielded, 24-port RJ45, 8P8C, LSA, 1U, rack mount,

color black (RAL 9005)

DN-91648U DIGITUS® CAT 6, Class E Patch Panel, unshielded, 48-port RJ45, 8P8C, LSA, 2U, rack mount,

color black (RAL 9005)

#### **Product Number Information - Accessories**

DN-LSA-PT DIGITUS® LSA Punch Down Tool

DN-94014 DIGITUS® Pliers, cutting area 0.7 mm hole, for precise and easy cutting, compact design,

with ergonomic handle (yellow)

DN-94015 DIGITUS® Cutter & Stripper, 5" electrical cutter & stripper for flush cutting, size 20-24 AWG

DN-CT-10M-20 Velcro Tape, 20 mm wide, for structured cab