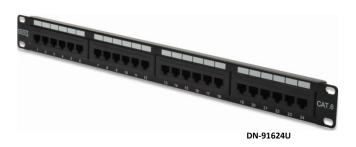

#### DN-91624U

## **Product Number Information**

DN-91616U DIGITUS® CAT 6, Class E Patch Panel, unshielded, 16-port RJ45, 8P8C, LSA, 1U, rack mount,

color black (RAL 9005)

DN-91624U DIGITUS® CAT 6, Class E Patch Panel, unshielded, 24-port RJ45, 8P8C, LSA, 1U, rack mount,