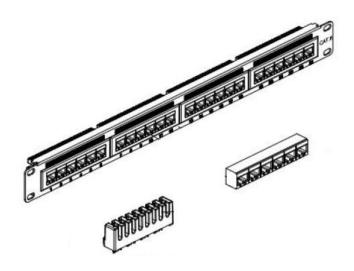

lation via LSA strips, color coded acc. EIA/TIA 568 A&B
- Fixing option for cable ties, central ground connection
- Suitable for 483 mm (19") rack mount
- Material housing: SECC, 1.5 mm galvanized, cold-rolled steel acc. EN1.4301
- Available as 16-port (1U), 24-port (1U) and 48-port (2U)

## **Product Overview**

The unshielded CAT 6 Patch Panel from DIGITUS® is available as 16- or 24-port (1 Height unit) or 48-port version (2 Height units).

It is manufactured acc. to Link Performance Class E, for up to 250 MHz, EN 50173 and ISO/IEC 11801 and also UL, 3P Permanent Link and Channel Link certified. The housing is made of 1.5 mm galvanized cold-rolled steel is therefore perfectly suitable for 19" rack mounting.

### **Product Images**







# **Technical Drawings**

#### DN-91624U















## **Product Number Information**

DN-91616U DIGITUS® CAT 6, Class E Patch Panel, unshielded, 16-port RJ45, 8P8C, LSA, 1U, rack mount,

color black (RAL 9005)

DN-91624U DIGITUS® CAT 6, Class E Patch Panel, unshielded, 24-port RJ45, 8P8C, LSA, 1U, rack mount,

color black (RAL 9005)

DN-91648U DIGITUS® CAT 6, Class E Patch Panel, unshielded, 48-port RJ45, 8P8C, LSA, 2U, rack mount,

color black (RAL 9005)

#### **Product Number Information - Accessories**

DN-LSA-PT DIGITUS® LSA Punch Down Tool

DN-94014 DIGITUS® Pliers, cutting area 0.7 mm hole, for precise and easy cutting, compact design,

with ergonomic handle (yellow)

DN-94015 DIGITUS® Cutter & Stripper, 5" electrical cutter & stripper for flush cutting, size 20-24 AWG

DN-CT-10M-20 Velcro Tape, 20 mm wide, for structured cabli