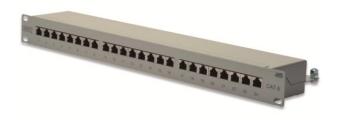

## **DIGITUS® CAT 6, Class E Patch Panel, shielded**

| ✓ Category: 6                |
|------------------------------|
| ✓ Shielded                   |
| ✓ 24-port or 16-port version |
| Color groy (BAL 7025)        |

#### **Abstract**

DIGITUS® CAT 6, Class E Patch Panel, shielded, rack mount, 1U, color light grey (RAL 7035), 24- or 16-port version

## **Product Overview**

The shielded CAT 6 Patch Panel from DIGITUS® is available as 16- or 24-port version. It is manufactured acc. to Link Performance Class E, for up to 250 MHz, ISO/IEC 11801 and EN 50173. It complies with the 802.3at PoE+ and the 802.3af PoE standard. The housing is made of 1.5 mm galvanized cold-rolled steel.