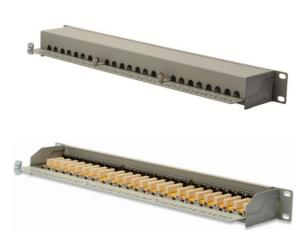

ce Class E, for up to 250 MHz, EN 50173 and ISO/IEC 11801
- Shielded RJ45 jacks
- Cable installation via LSA strips, color coded acc. to EIA/TIA 568 A & B
- Fixing option for cable ties, central ground connection
- Suitable for 483 mm (19") rack mount
- Material housing: SECC, 1.5 mm galvanized, cold-rolled steel acc. EN1.4301
- Complies with the 802.3at PoE+ and the 802.3af PoE standard
- Hight Unit: 1U
- Color: Light grey (RAL 7035)

## **Product Overview**

The shielded CAT 6 Patch Panel from DIGITUS® is available as 16- or 24-port version. It is manufactured acc. to Link Performance Class E, for up to 250 MHz, ISO/IEC 11801 and EN 50173. It complies with the 802.3at PoE+ and the 802.3af PoE standard. The housing is made of 1.5 mm galvanized cold-rolled steel.

## **Product Images**









# **Technical Drawings**







### **Product Number Information**

DN-91624S DIGITUS® CAT 6, Class E Patch Panel, shielded, 24-port RJ45, 8P8C,

LSA, 1U, rack mount, color grey (RAL 7035)

DN-91616S DIGITUS® CAT 6, Class E Patch Panel, shielded, 16-port RJ45, 8P8C,

LSA, 1U, rack mount, color grey (RAL 7035)

# **Product Number Information - Accessories**

DN-LSA-PT DIGITUS® LSA Punch Down Tool

DN-94014 DIGITUS® Pliers, cutting area 0.7 mm hole, for precise and easy cutting,

compact design, with ergonomic handle (yellow)

DN-94015 DIGITUS® Cutter & Stripper, 5" electrical cutter & stripper for flush cutting,

size 20-24 AWG

DN-CT-10M-20 Velcro Tape, 20 mm wide, for structured cabling, 10 m roll, color black