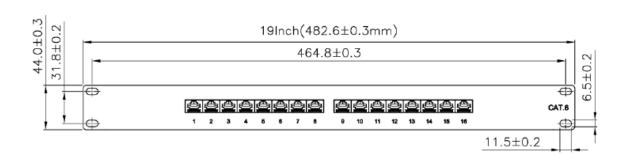

# **Technical Drawings**

### **Product Number Information**

DN-91624S DIGITUS® CAT 6, Class E Patch Panel, shielded, 24-port RJ45, 8P8C,

LSA, 1U, rack mount, color grey (RAL 7035)

DN-91616S DIGITUS® CAT 6, Class E Patch Panel, shielded, 16-port RJ45, 8P8C,

LSA, 1U, rack mount, color grey (RAL 7035)