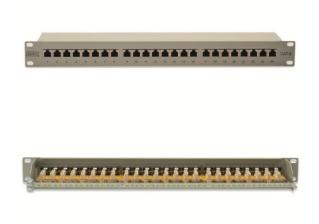

ance Class E, for up to 250 MHz, EN 50173 and ISO/IEC 11801
- Shielded RJ45 jacks
- Cable installation via LSA strips, color coded acc. to EIA/TIA 568 A & B
- Fixing option for cable ties, central ground connection
- Suitable for 483 mm (19") rack mount
- Material housing: SECC, 1.5 mm galvanized, cold-rolled steel acc. EN1.4301
- Complies with the 802.3at PoE+ and the 802.3af PoE standard
- Hight Unit: 1U
- Color: Light grey (RAL 7035)

## **Product Overview**

The shielded CAT 6 Patch Panel from DIGITUS® is available as 16- or 24-port version. It is manufactured acc. to Link Performance Class E, for up to 250 MHz, ISO/IEC 11801 and EN 50173. It complies with the 802.3at PoE+ and the 802.3af PoE standard. The housing is made of 1.5 mm galvanized cold-rolled steel.

## **Product Images**









# **Technical Drawings**







### **Product Number Information**

DN-91624S DIGITUS® CAT 6, Class E Patch Panel, shielded, 24-port RJ45, 8P8C,

LSA, 1U, rack mount, color grey (RAL 7035)

DN-91616S DIGITUS® CAT 6, Class E Patch Panel, shielded, 16-port RJ45, 8P8C,

LSA, 1U, rack mount, color grey (RAL 7035)

# **Product Number Information - Accessories**

DN-LSA-PT DIGITUS® LSA Punch Down Tool

DN-94014 DIGITUS® Pliers, cutting area 0.7 mm hole, for precise and easy cutting,

compact design, with ergonomic handle (yellow)

DN-94015 DIGITUS® Cutter & Stripper, 5" electrical cutter & stripper for flush cutting,

size 20-24 AWG

DN-CT-10M-20 Velcro Tape, 20 mm wide, for structured cabling, 10 m roll, color black