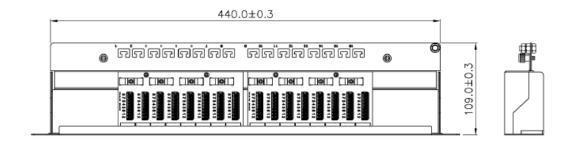

# **Technical Drawings**

### **Product Number Information**

DN-91624S DIGITUS® CAT 6, Class E Patch Panel, shielded, 24-port RJ45, 8P8C,

LSA, 1U, rack mount, color grey (RAL 7035)

DN-91616S DIGITUS® CAT 6, Class E Patch Panel, shielded, 16-port RJ45, 8P8C,

LSA, 1U, rack mount, color grey (RAL 7035)